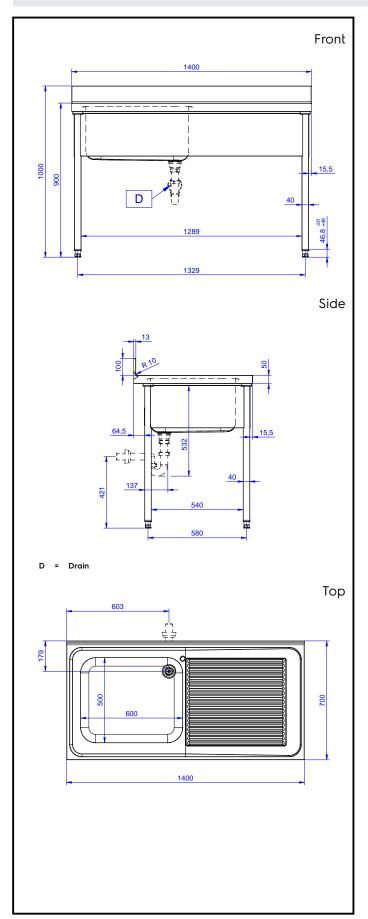

# **Key Information:**

External dimensions, Width:

132806 (LG1416DXPN)1400 mmExternal dimensions, Depth:700 mmExternal dimensions, Height:1000 mmUpstand Dimensions, Height:100 mmUpstand Dimensions, Depth:13 mmUpstand Dimensions, Radius:R=10

Bowls number

Bowl dimensions 600x500xH320

Worktop thickness: 50 mm Net weight: 46 kg